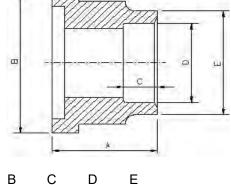

| Discharge Stop Valve |                                    | 4"                        |       | Щ    |
|----------------------|------------------------------------|---------------------------|-------|------|
|                      | Horizonal Discharge<br>Check Valve | 4"                        |       |      |
|                      | Suction Stop Valve                 | 5"                        |       | 12   |
|                      | Economizer                         | 1 1/8" solder             |       |      |
|                      | Liquid Injection (chamber)         | 5/8" flare                | Α     | В    |
|                      | Discharge Side                     | Copper Pipe Sizing 4 1/8" | 2.99" | 5.71 |
| Г                    | Suction Side                       | Copper Pipe Sizing 5 1/8" | 2.95" | 6.85 |